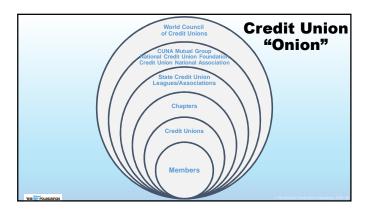

## Philosophy in Action

We have the opportunity to be more than just another financial institution.

Credit unions have the ability to leverage their difference to solve for member issues in ways that other financials can't or won't.