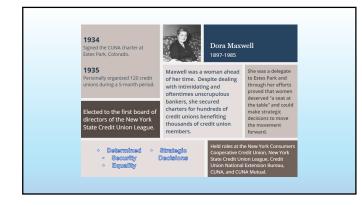

| nion pioneers all used<br>owledge, skills and<br>e to help others.<br>r a pioneer does this on<br>scale or one person at a<br>eir actions can create |  |
|------------------------------------------------------------------------------------------------------------------------------------------------------|--|
| change in someone's life.<br>had different skills, but<br>as a common thread<br><i>lues</i> .                                                        |  |

They a there their v

influe Wheth a large positiv

> We are on an ever-changing path with a never-changing purpose.