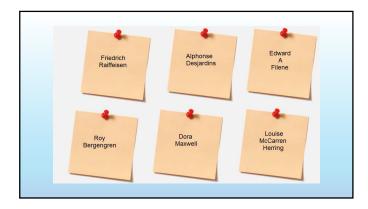

| nion pioneers all used<br>owledge, skills and<br>e to help others.<br>r a pioneer does this on<br>scale or one person at a<br>eir actions can create |  |
|------------------------------------------------------------------------------------------------------------------------------------------------------|--|
| change in someone's life.<br>had different skills, but<br>as a common thread<br><i>lues</i> .                                                        |  |

They a there their v

influe Wheth a large positiv

> We are on an ever-changing path with a never-changing purpose.