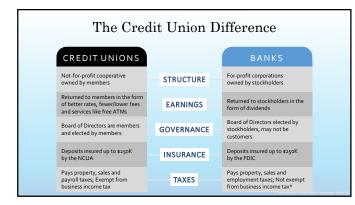

## Philosophy in Action

We have the opportunity to be more than just another financial institution.

Credit unions have the ability to leverage their difference to solve for member issues in ways that other financials can't or won't.

\_

\_

| <br> |
|------|
| <br> |

of the difference in action low dollar loans affordable non-prime auto loans small business loans financial education and coaching

member dividends payment restructuring fee adjustments